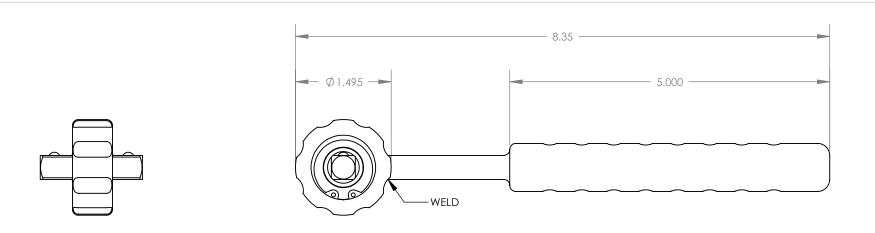

| UNLESS OTTLKWISE STECTILES.                                                                           |      |      |          | TOLERANCES:<br>X.XX= ±0.13 | STE                                       | ZITOO        | IM    |
|-------------------------------------------------------------------------------------------------------|------|------|----------|----------------------------|-------------------------------------------|--------------|-------|
|                                                                                                       | NAME | SIGN | DATE     | X.XXX= ±0.015              |                                           |              |       |
| DRAWN                                                                                                 | A.T. |      | 10.14.19 | X.XXXX= -0.0015            | The Global Source for Stainless Steel Too |              | Tools |
| APPV'D                                                                                                |      |      |          |                            |                                           |              |       |
| MATERIAL:                                                                                             |      |      |          |                            | TITLE:                                    |              |       |
| 17-4 S.S., 15-7S.S., 316S.S., 304 S.S., T6 ALUMINUM                                                   |      |      |          | S., T6 ALUMINUM            | 3/8" DRIVE RATCHET                        |              |       |
| THIS DRAWING IS THE PROPERTY OF STERITOOL, INC. ANY REPRODUCTIONS OR MODIFICATIONS OF THIS DRAWING OR |      |      |          |                            | PART NO. 10596 REV                        |              | REV:  |
| ITS CONTENTS WITHOUT THE CONSENT OF STERITOOL, INC. IS PROHIBITED.                                    |      |      |          | OF STERITOOL, INC. IS      | SCALE: 1:1.5                              | SHEET 1 OF 1 | B     |