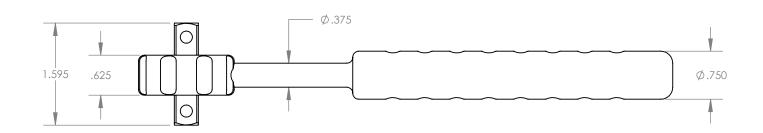

| UNLESS OTTLKWISE STECTILES.                                                                           |      |      |          | TOLERANCES:<br>X.XX= ±0.13 | STE                                       | ZITOO        | IM    |
|-------------------------------------------------------------------------------------------------------|------|------|----------|----------------------------|-------------------------------------------|--------------|-------|
|                                                                                                       | NAME | SIGN | DATE     | X.XXX= ±0.015              |                                           |              |       |
| DRAWN                                                                                                 | A.T. |      | 10.14.19 | X.XXXX= -0.0015            | The Global Source for Stainless Steel Too |              | Tools |
| APPV'D                                                                                                |      |      |          |                            |                                           |              |       |
| MATERIAL:                                                                                             |      |      |          |                            | TITLE:                                    |              |       |
| 17-4 S.S., 15-7S.S., 316S.S., 304 S.S., T6 ALUMINUM                                                   |      |      |          | S., T6 ALUMINUM            | 3/8" DRIVE RATCHET                        |              |       |
| THIS DRAWING IS THE PROPERTY OF STERITOOL, INC. ANY REPRODUCTIONS OR MODIFICATIONS OF THIS DRAWING OR |      |      |          |                            | PART NO. 10596 REV                        |              | REV:  |
| ITS CONTENTS WITHOUT THE CONSENT OF STERITOOL, INC. IS PROHIBITED.                                    |      |      |          | OF STERITOOL, INC. IS      | SCALE: 1:1.5                              | SHEET 1 OF 1 | B     |